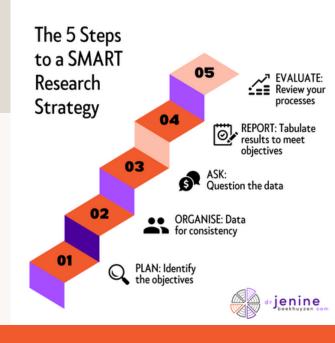

## SMART Systematic Literature Reviews

#### **SMART Interviews**

#### **SMART Surveys**

Workshops can be run as a:

<u>Taster</u> (90 mins) demo-like exploring key features.

Deep Dive (3 hrs) interactive session to apply key features

Bootcamp (1-2 days) interactive covering all features basic and advanced

BYO project (on demand) get expert insight and advice on moving your project forward

Workshops can be online or in person.

Up to 15 people per workshop. <u>Contact us</u> for a quote today.

Coming soon